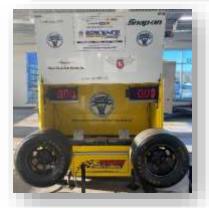

# Pit Crew Challenge Sponsorship Opportunity

Put your company's logo on WATEA's Pit Crew Challenge machine and/or trailer to show your support for student workforce development initiatives!

The **Pit Crew Challenge** is an interactive "pit crew"-style machine that allows students to compete to see who can change tires fastest. This highly engaging activity draws students to job fair booths and helps facilitate conversations so volunteers can encourage students to pursue transportation careers.

Trailer – Back Door End

Pit Crew Machine – Front Display Board

Pit Crew Machine - Side Panels