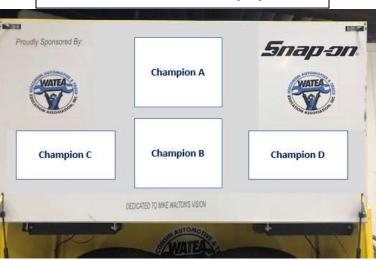

### 1) Champion Level — \$1500 (4 available)

> 2 large (24") logos on WATEA trailer (1 per side) and 1 logo on Pit Crew Challenge front display board

## Pit Crew Sponsorship Logo Placement Options

NOTE: Final placements may be adjusted to accommodate the shape of each sponsor's unique logo

Trailer - Blank Side

Trailer -

Hitch End

Trailer - Small Door Side

Trailer – Back Door End

Pit Crew Machine – Front Display Board

Pit Crew Machine - Side Panels