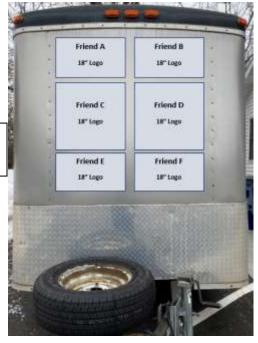

#### 4) Friend Level — \$500 (15 available)

➤ 1 medium logo on WATEA trailer (hitch or back door end) OR 1 logo on Pit Crew Challenge (1 side

## Pit Crew Sponsorship Logo Placement Options

NOTE: Final placements may be adjusted to accommodate the shape of each sponsor's unique logo

Trailer - Blank Side

Trailer -

Hitch End

Trailer - Small Door Side