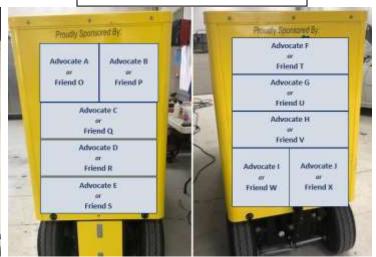

#### 2) Advocate Level — \$1000 (9 available)

> 2 medium (18") logos on WATEA trailer (1 per side) and 1 logo on Pit Crew Challenge (1 side only)

## Pit Crew Sponsorship Logo Placement Options

NOTE: Final placements may be adjusted to accommodate the shape of each sponsor's unique logo

Trailer - Blank Side

Trailer -

Hitch End

Trailer - Small Door Side

Trailer – Back Door End

Pit Crew Machine – Front Display Board

Pit Crew Machine - Side Panels