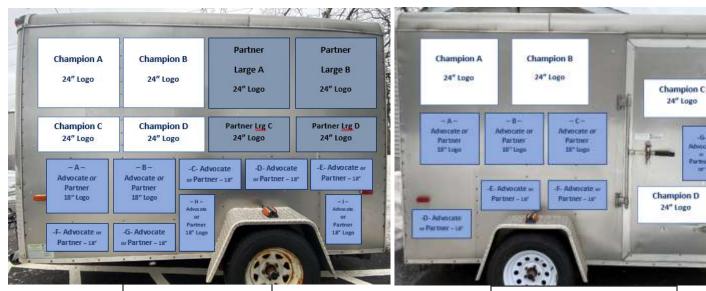

### 1) Champion Level — \$1500 (4 available)

> 2 large (24") logos on WATEA trailer (1 per side) and 1 logo on Pit Crew Challenge front display board

#### 2) Advocate Level — \$1000 (9 available)

> 2 medium (18") logos on WATEA trailer (1 per side) and 1 logo on Pit Crew Challenge (1 side only)

#### 3) Partner Level - \$750 (12 available)

> 1 large logo on WATEA trailer (1 side only) OR 2 medium logos on WATEA trailer (1 per side)

## Pit Crew Sponsorship Logo Placement Options

NOTE: Final placements may be adjusted to accommodate the shape of each sponsor's unique logo

Trailer - Blank Side

Trailer -

Hitch End

Trailer - Small Door Side