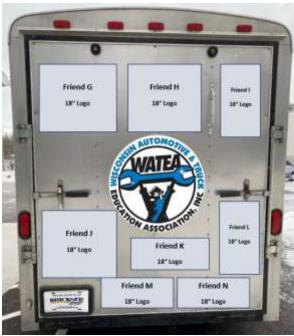

#### 4) Friend Level — \$500 (15 available)

➤ 1 medium logo on WATEA trailer (hitch or back door end) OR 1 logo on Pit Crew Challenge (1 side

## Pit Crew Sponsorship Logo Placement Options

NOTE: Final placements may be adjusted to accommodate the shape of each sponsor's unique logo

Trailer - Blank Side

Trailer -

Hitch End

Trailer - Small Door Side

Trailer – Back Door End

Pit Crew Machine – Front Display Board

Pit Crew Machine - Side Panels